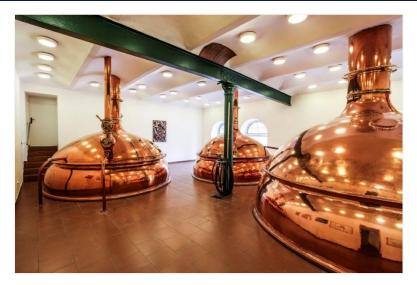

#### **BREWERIES AND MINIBREWERIES**

- **Minibreweries** with a production capacity of 125 hl/year to 50 000 hl/year
- production and assembly facilities in stainless steel or copper in professional workmanship
- optimal technological equipment of the new brewing operation
- proposal for the reconstruction and modernization of the existing traffic
- heating cooking vessels with steam or electricity
- Industrial breweries: Standard production and delivery of equipment for breweries with an annual output of up to 1,000,000 hl of beer.

#### **MINIBREWERIES**

- Various modifications with an annual capacity from 125 to 50,000 hls of beer, with heating of brewing vessels by steam or electricity
- SUPREME QUALITY, RELIABILITY AND LONG SERVICE LIFE
- Brewhouse control
  - Manual
  - Semiautomatic with automatic mash heating
  - Automatic control of the whole brewing process