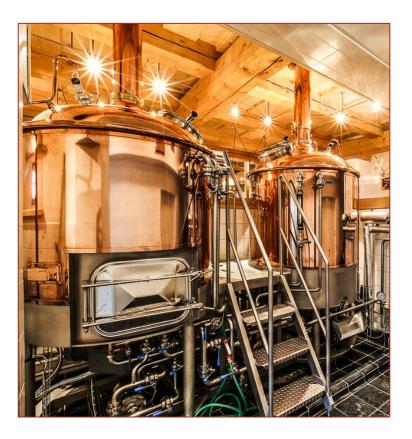

#### **BREWERIES AND MINIBREWERIES**

- **Minibreweries** with a production capacity of 125 hl/year to 50 000 hl/year
- production and assembly facilities in stainless steel or copper in professional workmanship
- optimal technological equipment of the new brewing operation
- proposal for the reconstruction and modernization of the existing traffic
- heating cooking vessels with steam or electricity
- Industrial breweries: Standard production and delivery of equipment for breweries with an annual output of up to 1,000,000 hl of beer.

#### **MINIBREWERIES**

- Various modifications with an annual capacity from 125 to 50,000 hls of beer, with heating of brewing vessels by steam or electricity
- SUPREME QUALITY, RELIABILITY AND LONG SERVICE LIFE
- Brewhouse control
  - Manual
  - Semiautomatic with automatic mash heating
  - Automatic control of the whole brewing process