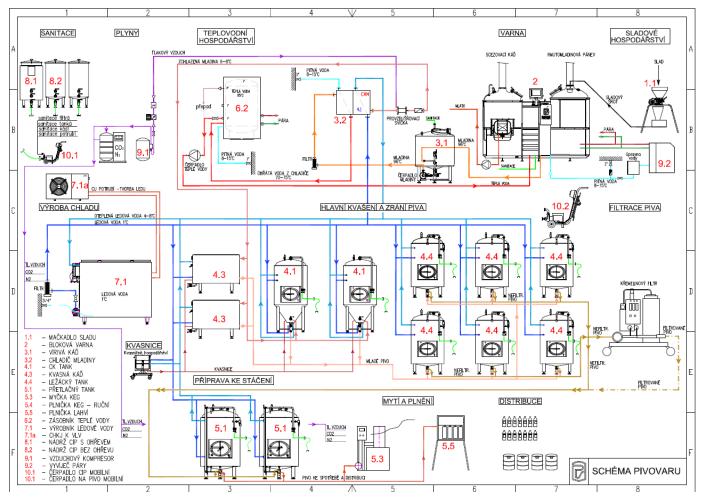

#### **TECHNOLOGICAL LAYOUT OF MINIBREWERY**

#### 1.1 – MAČKADLO SLADU 1 KS BLOKOVÁ VARNA 11 HL 1 KS 3.1 – VÍRIVÁ KÁĎ 11 HL 1 KS 3.2 – CHLADIČ MLADINY 10 HL/H 1 KS 2 KS 4.1a - CKT 10 HL 4.1b - CKT 20 HL 3 KS 4.3q – KVASNÁ KÁĎ 10 HL 2 KS 4.3b – KVASNÁ KÁĎ 20 HL 1 KS 4.4g - LEŽÁCKÝ TANK 10 HL 6 KS 4.4b – LEŽÁCKÝ TANK 20 HL 5 KS 5.1a - PT 10 HL 3 KS 5.1b - PT 20 HL 2 KS

| 5.3  | – MYČKA KEG                                      | 1 KS |
|------|--------------------------------------------------|------|
| 5.4  | <ul> <li>PLNIČKA KEG – RUČNÍ</li> </ul>          | 1 KS |
| 5.5  | <ul> <li>PLNIČKA LAHVÍ</li> </ul>                | 1 KS |
| 6.2  | <ul> <li>ZÁSOBNÍK TEPLÉ VODY 20 HL</li> </ul>    | 1 KS |
| 7.1  | <ul> <li>VÝROBNÍK LEDOVÉ VODY VLV 200</li> </ul> | 1 KS |
| 7.1a | - CHKJ K VLV                                     | 1 KS |
| 8.1  | <ul> <li>– NÁDRŽ CIP 2 HL S OHŘEVEM</li> </ul>   | 1 KS |
| 8.2  | <ul> <li>– NÁDRŽ CIP 2 HL BEZ OHŘEVU</li> </ul>  | 1 KS |
| 9.1  | <ul> <li>VZDUCHOVÝ KOMPRESOR</li> </ul>          | 1 KS |
| 9.2  | <ul> <li>PLYNOVÝ PARNÍ VYVÍJEČ</li> </ul>        | 1 KS |
| 10.1 | <ul> <li>ČERPADLO CIP MOBILNÍ</li> </ul>         | 1 KS |
| 10.2 | <ul> <li>ČERPADLO NA PIVO MOBILNÍ</li> </ul>     | 1 KS |
|      |                                                  |      |

| <br>- | 1000 HL/ROK |
|-------|-------------|
| <br>_ | 2500 HL/ROK |