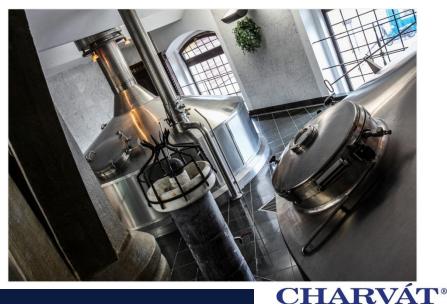

#### **BREWERIES AND MINIBREWERIES**

- **Minibreweries** with a production capacity of 125 hl/year to 50 000 hl/year
- production and assembly facilities in stainless steel or copper in professional workmanship
- optimal technological equipment of the new brewing operation
- proposal for the reconstruction and modernization of the existing traffic
- heating cooking vessels with steam or electricity
- Industrial breweries: Standard production and delivery of equipment for breweries with an annual output of up to 1,000,000 hl of beer.

#### **MINIBREWERIES**

- Various modifications with an annual capacity from 125 to 50,000 hls of beer, with heating of brewing vessels by steam or electricity
- SUPREME QUALITY, RELIABILITY AND LONG SERVICE LIFE
- Brewhouse control
  - Manual
  - Semiautomatic with automatic mash heating
  - Automatic control of the whole brewing process