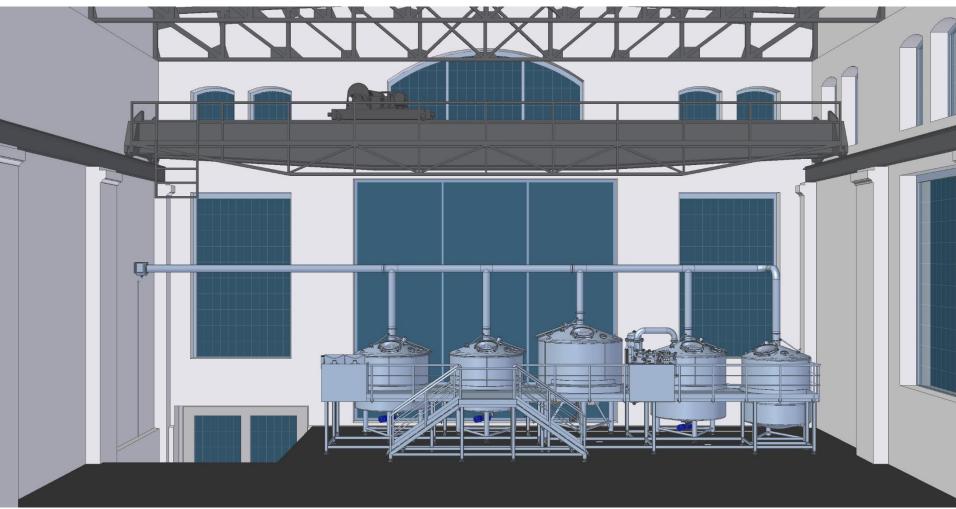

|
| 6.2  | <ul> <li>ZÁSOBNÍK TEPLÉ VODY 20 HL</li> </ul>    | 1 KS |
| 7.1  | <ul> <li>VÝROBNÍK LEDOVÉ VODY VLV 200</li> </ul> | 1 KS |
| 7.1a | - CHKJ K VLV                                     | 1 KS |
| 8.1  | <ul> <li>– NÁDRŽ CIP 2 HL S OHŘEVEM</li> </ul>   | 1 KS |
| 8.2  | <ul> <li>– NÁDRŽ CIP 2 HL BEZ OHŘEVU</li> </ul>  | 1 KS |
| 9.1  | <ul> <li>VZDUCHOVÝ KOMPRESOR</li> </ul>          | 1 KS |
| 9.2  | <ul> <li>PLYNOVÝ PARNÍ VYVÍJEČ</li> </ul>        | 1 KS |
| 10.1 | <ul> <li>ČERPADLO CIP MOBILNÍ</li> </ul>         | 1 KS |
| 10.2 | <ul> <li>ČERPADLO NA PIVO MOBILNÍ</li> </ul>     | 1 KS |
|      |                                                  |      |

| <br>- | 1000 HL/ROK |
|-------|-------------|
| <br>_ | 2500 HL/ROK |





#### **VISUALIZATION OF MINIBREWERY BREWHOUSE**







# REFERENCES – MINIBREWERIES in CZ since 2010

- Proud Pilsner Brewery (2020)
- Vlachovo Březí Brewery (2019)
- Beránek Brewery (2019)
- Vltavotýnský Brewery, Týn nad Vltavou (2019)
- Pod Besedou Brewery, Tábor (2018)
- Na vývoji Brewery, Vlašim (2018)
- Vojanův dvůr, Prague (2018)
- Říčany Brewery (2018)
- Hnánice Brewery (2017)
- Hluboká Brewery (2017)
- Hostivar II Brewery , Prague (2017)
- Zichovec Family Brewery, Louny (2016)
- Trautenberk Brewery (2016)
- Uhříněves Brewery (2015)
- U Supa Brewery, Prague (2016)
- Na Čtyřce Restaurant, Pelhřimov, (2016)
- Národní Brewery, Prague (2015)
- Svatojakubský Brewery, Náměšť nad Oslavou (2015)
- Revolta Minibrewery, Žďár n/Sázavou (2015)
- Podřipský Family Minibrewery (2014)
- Lyer Brewery, Modrava (2014)
- Rožnovský Brewery, Rožnov pod