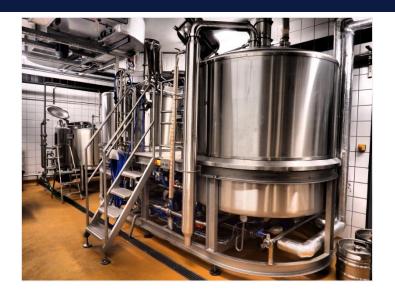

#### **BREWERIES AND MINIBREWERIES**

- **Minibreweries** with a production capacity of 125 hl/year to 50 000 hl/year
- production and assembly facilities in stainless steel or copper in professional workmanship
- optimal technological equipment of the new brewing operation
- proposal for the reconstruction and modernization of the existing traffic
- heating cooking vessels with steam or electricity
- Industrial breweries: Standard production and delivery of equipment for breweries with an annual output of up to 1,000,000 hl of beer.

#### **MINIBREWERIES**

- Various modifications with an annual capacity from 125 to 50,000 hls of beer, with heating of brewing vessels by steam or electricity
- SUPREME QUALITY, RELIABILITY AND LONG SERVICE LIFE
- Brewhouse control
  - Manual
  - Semiautomatic with automatic mash heating
  - Automatic control of the whole brewing process