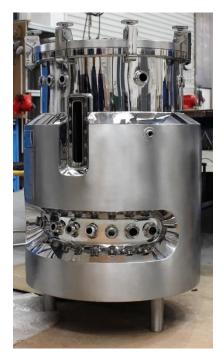

#### **BREWERIES AND MINIBREWERIES**

- **Minibreweries** with a production capacity of 125 hl/year to 50 000 hl/year
- production and assembly facilities in stainless steel or copper in professional workmanship
- optimal technological equipment of the new brewing operation
- proposal for the reconstruction and modernization of the existing traffic
- heating cooking vessels with steam or electricity
- Industrial breweries: Standard production and delivery of equipment for breweries with an annual output of up to 1,000,000 hl of beer.

#### **MINIBREWERIES**

- Various modifications with an annual capacity from 125 to 50,000 hls of beer, with heating of brewing vessels by steam or electricity
- SUPREME QUALITY, RELIABILITY AND LONG SERVICE LIFE
- Brewhouse control
  - Manual
  - Semiautomatic with automatic mash heating
  - Automatic control of the whole brewing process