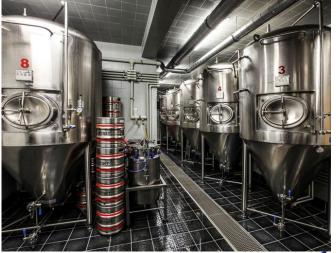

#### **BREWERIES AND MINIBREWERIES**

- **Minibreweries** with a production capacity of 125 hl/year to 50 000 hl/year
- production and assembly facilities in stainless steel or copper in professional workmanship
- optimal technological equipment of the new brewing operation
- proposal for the reconstruction and modernization of the existing traffic
- heating cooking vessels with steam or electricity
- Industrial breweries: Standard production and delivery of equipment for breweries with an annual output of up to 1,000,000 hl of beer.

#### **MINIBREWERIES**

- Various modifications with an annual capacity from 125 to 50,000 hls of beer, with heating of brewing vessels by steam or electricity
- SUPREME QUALITY, RELIABILITY AND LONG SERVICE LIFE
- Brewhouse control
  - Manual
  - Semiautomatic with automatic mash heating
  - Automatic control of the whole brewing process