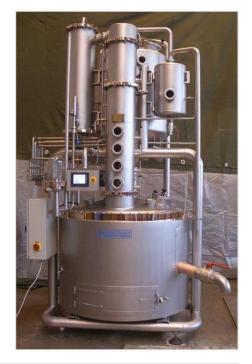

#### **MINIBREWERIES**

- 2,5 hl (nominal volume) BREWHOUSE
  - Annual beer output 125 up to 1 250 hls
- 5,5 hl (nominal volume) BREWHOUSE
  - Annual beer output 250 up to 2 500 hls
- 11 hl (nominal volume) BREWHOUSE
  - Annual beer output 500 up to 5 000 hls
- 22 hl (nominal volume) BREWHOUSE
  - Annual beer output 1 000 up to 10 000 hls
- 33 hl (nominal volume) BREWHOUSE
  - Annual beer output 1 500 up to 15 000 hls
  - with optional extension up to 30 000 hls
- 55 hl (nominal volume) BREWHOUSE
  - Annual beer output 2 500 až 25 000 hls
  - with optional extension up to 50 000 hls

#### **VISUALIZATION OF MINIBREWERY BREWHOUSE**