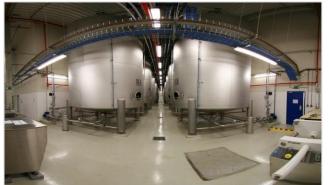

#### **REFERENCES since 2018**

- Delivery of 20 tanks with a volume 630 hls for a lagering cellar in Svijany Brewery
- Delivery of whirlpool with a diameter of 4,7 m for Bernard Family Brewery
- Delivery of 10 lager tanks with a volume of 244 hls for Budvar Brewery

#### **REFERENCES – INDUSTRIAL BREWERIES**

- Plzeňský Prazdroj (CZ)
- Budějovický Budvar (CZ)
- Bernard Family Brewery (CZ)
- Svijany Brewery (CZ)
- Radegast Brewery, Nošovice (CZ)
- Platan Brewery, Protivín (CZ)
- Bohemia Regent Brewery, Třeboň (CZ)
- Starobrno Brewery (CZ)
- Eggenberg Brewery, Český Krumlov (CZ)
- Hostan Brewery, Znojmo (CZ)
- Strakonice Brewery (CZ)
- Samson Brewery, České Budějovice (CZ)
- Lobkowicz Brewery, Vysoký Chlumec (CZ)
- Nymburk Brewery (CZ)
- Staropramen Brewery (CZ)
- Vyhne Brewery (Slovakia)
- Topvar Brewery, Topolčany (Slovakia)

- Martin Brewery (Slovakia)
- Nikro Brewery, Dolní Kubín (Slovakia)
- Heineken Brewery, Hurbanovo (Slovakia)
- Majkop Brewery (Russia)
- Ragutis Brewery, Kaunas (Lithuania)
- Arak Brewery, Lisakovsk (Kazakhstan)
- Teliani Valley Brewery, Tbilisi (Georgia)
- Astana Brewery (Kazakhstan)