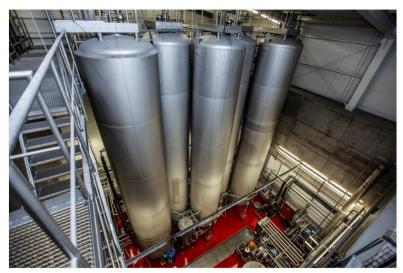

#### **REFERENCES since 2018**

- Delivery of 20 tanks with a volume 630 hls for a lagering cellar in Svijany Brewery
- Delivery of whirlpool with a diameter of 4,7 m for Bernard Family Brewery
- Delivery of 10 lager tanks with a volume of 244 hls for Budvar Brewery