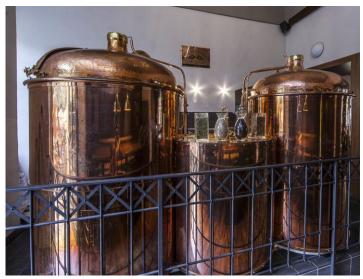

#### **BREWERIES AND MINIBREWERIES**

- **Minibreweries** with a production capacity of 125 hl/year to 50 000 hl/year
- production and assembly facilities in stainless steel or copper in professional workmanship
- optimal technological equipment of the new brewing operation
- proposal for the reconstruction and modernization of the existing traffic
- heating cooking vessels with steam or electricity
- Industrial breweries: Standard production and delivery of equipment for breweries with an annual output of up to 1,000,000 hl of beer.

#### **MINIBREWERIES**

- Various modifications with an annual capacity from 125 to 50,000 hls of beer, with heating of brewing vessels by steam or electricity
- SUPREME QUALITY, RELIABILITY AND LONG SERVICE LIFE
- Brewhouse control
  - Manual
  - Semiautomatic with automatic mash heating
  - Automatic control of the whole brewing process