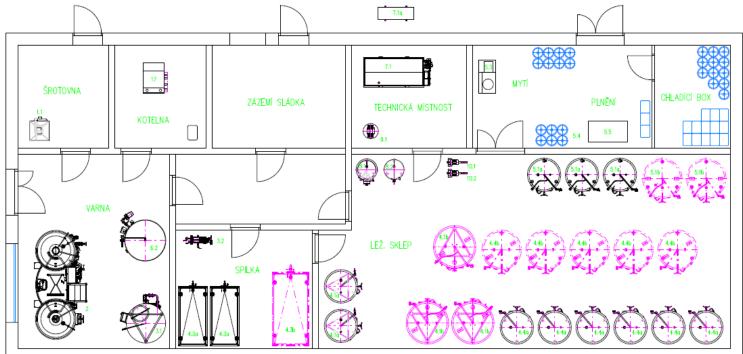

#### **DISPOSITION LAYOUT OF MINIBREWERY**

#### 1.1 – MAČKADLO SLADU 1 KS BLOKOVÁ VARNA 11 HL 1 KS 3.1 – VÍRIVÁ KÁĎ 11 HL 1 KS 3.2 – CHLADIČ MLADINY 10 HL/H 1 KS 2 KS 4.1a - CKT 10 HL 4.1b - CKT 20 HL 3 KS 4.3q – KVASNÁ KÁĎ 10 HL 2 KS 4.3b – KVASNÁ KÁĎ 20 HL 1 KS 4.4g - LEŽÁCKÝ TANK 10 HL 6 KS 4.4b – LEŽÁCKÝ TANK 20 HL 5 KS 5.1a - PT 10 HL 3 KS 5.1b - PT 20 HL 2 KS

| 5.3  | – MYČKA KEG                                      | 1 KS |
|------|--------------------------------------------------|------|
| 5.4  | <ul> <li>PLNIČKA KEG – RUČNÍ</li> </ul>          | 1 KS |
| 5.5  | <ul> <li>PLNIČKA LAHVÍ</li> </ul>                | 1 KS |
| 6.2  | <ul> <li>ZÁSOBNÍK TEPLÉ VODY 20 HL</li> </ul>    | 1 KS |
| 7.1  | <ul> <li>VÝROBNÍK LEDOVÉ VODY VLV 200</li> </ul> | 1 KS |
| 7.1a | - CHKJ K VLV                                     | 1 KS |
| 8.1  | <ul> <li>– NÁDRŽ CIP 2 HL S OHŘEVEM</li> </ul>   | 1 KS |
| 8.2  | <ul> <li>– NÁDRŽ CIP 2 HL BEZ OHŘEVU</li> </ul>  | 1 KS |
| 9.1  | <ul> <li>VZDUCHOVÝ KOMPRESOR</li> </ul>          | 1 KS |
| 9.2  | <ul> <li>PLYNOVÝ PARNÍ VYVÍJEČ</li> </ul>        | 1 KS |
| 10.1 | <ul> <li>ČERPADLO CIP MOBILNÍ</li> </ul>         | 1 KS |
| 10.2 | <ul> <li>ČERPADLO NA PIVO MOBILNÍ</li> </ul>     | 1 KS |
|      |                                                  |      |