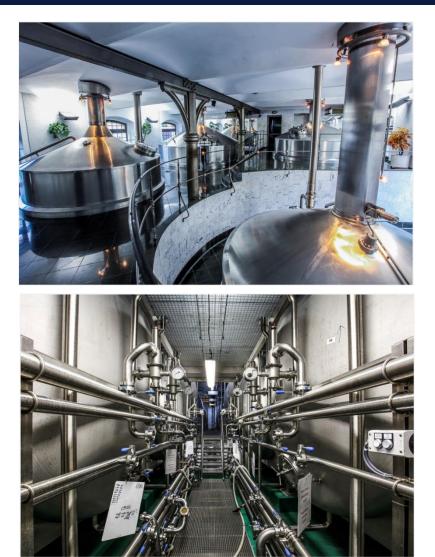

#### **BREWERIES AND MINIBREWERIES**

- **Minibreweries** with a production capacity of 125 hl/year to 50 000 hl/year
- production and assembly facilities in stainless steel or copper in professional workmanship
- optimal technological equipment of the new brewing operation
- proposal for the reconstruction and modernization of the existing traffic
- heating cooking vessels with steam or electricity
- Industrial breweries: Standard production and delivery of equipment for breweries with an annual output of up to 1,000,000 hl of beer.

#### **MINIBREWERIES**

- Various modifications with an annual capacity from 125 to 50,000 hls of beer, with heating of brewing vessels by steam or electricity
- SUPREME QUALITY, RELIABILITY AND LONG SERVICE LIFE
- Brewhouse control
  - Manual
  - Semiautomatic with automatic mash heating
  - Automatic control of the whole brewing process

#### **MINIBREWERIES**

- 2,5 hl (nominal volume) BREWHOUSE
  - Annual beer output 125 up to 1 250 hls
- 5,5 hl (nominal volume) BREWHOUSE
  - Annual beer output 250 up to 2 500 hls
- 11 hl (nominal volume) BREWHOUSE
  - Annual beer output 500 up to 5 000 hls
- 22 hl (nominal volume) BREWHOUSE
  - Annual beer output 1 000 up to 10 000 hls
- 33 hl (nominal volume) BREWHOUSE
  - Annual beer output 1 500 up to 15 000 hls
  - with optional extension up to 30 000 hls
- 55 hl (nominal volume) BREWHOUSE
  - Annual beer output 2 500 až 25 000 hls
  - with optional extension up to 50 000 hls