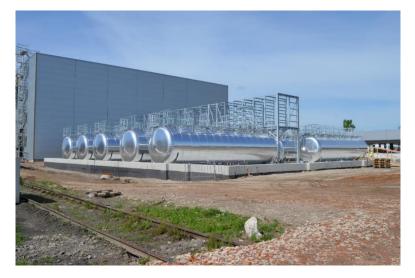

#### **REFERENCES since 2018**

- Delivery of 20 tanks with a volume 630 hls for a lagering cellar in Svijany Brewery
- Delivery of whirlpool with a diameter of 4,7 m for Bernard Family Brewery
- Delivery of 10 lager tanks with a volume of 244 hls for Budvar Brewery