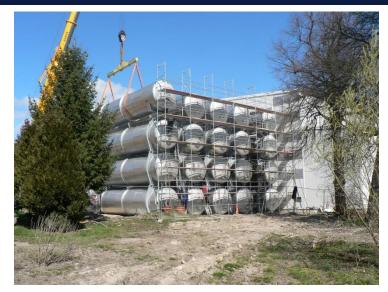

#### **REFERENCES since 2018**

- Delivery of 20 tanks with a volume 630 hls for a lagering cellar in Svijany Brewery
- Delivery of whirlpool with a diameter of 4,7 m for Bernard Family Brewery
- Delivery of 10 lager tanks with a volume of 244 hls for Budvar Brewery