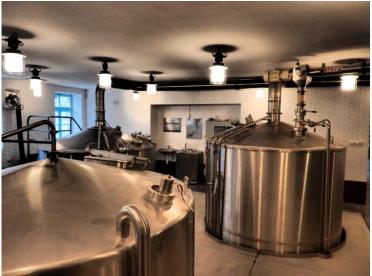

m or electricity
- SUPREME QUALITY, RELIABILITY AND LONG SERVICE LIFE
- Brewhouse control
  - Manual
  - Semiautomatic with automatic mash heating
  - Automatic control of the whole brewing process









#### **MINIBREWERIES**

- 2,5 hl (nominal volume) BREWHOUSE
  - Annual beer output 125 up to 1 250 hls
- 5,5 hl (nominal volume) BREWHOUSE
  - Annual beer output 250 up to 2 500 hls
- 11 hl (nominal volume) BREWHOUSE
  - Annual beer output 500 up to 5 000 hls
- 22 hl (nominal volume) BREWHOUSE
  - Annual beer output 1 000 up to 10 000 hls
- 33 hl (nominal volume) BREWHOUSE
  - Annual beer output 1 500 up to 15 000 hls
  - with optional extension up to 30 000 hls
- 55 hl (nominal volume) BREWHOUSE
  - Annual beer output 2 500 až 25 000 hls
  - with optional extension up to 50 000 hls







#### **TECHNOLOGICAL LAYOUT OF MINIBREWERY**





#### **DISPOSITION LAYOUT OF MINIBREWERY**



#### 1.1 – MAČKADLO SLADU 1 KS BLOKOVÁ VARNA 11 HL 1 KS 3.1 – VÍRIVÁ KÁĎ 11 HL 1 KS 3.2 – CHLADIČ MLADINY 10 HL/H 1 KS 2 KS 4.1a - CKT 10 HL 4.1b - CKT 20 HL 3 KS 4.3q – KVASNÁ KÁĎ 10 HL 2 KS 4.3b – KVASNÁ KÁĎ 20 HL 1 KS 4.4g - LEŽÁCKÝ TANK 10 HL 6 KS 4.4b – LEŽÁCKÝ TANK 20 HL 5 KS 5.1a - PT 10 HL 3 KS 5.1b - PT 20 HL 2 KS

| 5.3  | – MYČKA KEG                                      | 1 KS |
|------|--------------------------------------------------|------|
| 5.4  | <ul> <li>PLNIČKA KEG – RUČNÍ</li> </ul>          | 1 KS |
| 5.5  | <ul> <li>PLNIČKA LAHVÍ</li> </ul>                | 1 KS |
| 6.2  | <ul> <li>ZÁSOBNÍK TEPLÉ VODY 20 HL</li> </ul>    | 1 KS |
| 7.1  | <ul> <li>VÝROBNÍK LEDOVÉ VODY