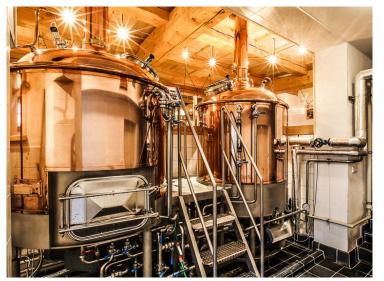

#### **BREWERIES AND MINIBREWERIES**

- **Minibreweries** with a production capacity of 125 hl/year to 50 000 hl/year
- production and assembly facilities in stainless steel or copper in professional workmanship
- optimal technological equipment of the new brewing operation
- proposal for the reconstruction and modernization of the existing traffic
- heating cooking vessels with steam or electricity
- Industrial breweries: Standard production and delivery of equipment for breweries with an annual output of up to 1,000,000 hl of beer.

#### **MINIBREWERIES**

- Various modifications with an annual capacity from 125 to 50,000 hls of beer, with heating of brewing vessels by steam or electricity
- SUPREME QUALITY, RELIABILITY AND LONG SERVICE LIFE
- Brewhouse control
  - Manual
  - Semiautomatic with automatic mash heating
  - Automatic control of the whole brewing process

#### **MINIBREWERIES**

- 2,5 hl (nominal volume) BREWHOUSE
  - Annual beer output 125 up to 1 250 hls
- 5,5 hl (nominal volume) BREWHOUSE
  - Annual beer output 250 up to 2 500 hls
- 11 hl (nominal volume) BREWHOUSE
  - Annual beer output 500 up to 5 000 hls
- 22 hl (nominal volume) BREWHOUSE
  - Annual beer output 1 000 up to 10 000 hls
- 33 hl (nominal volume) BREWHOUSE
  - Annual beer output 1 500 up to 15 000 hls
  - with optional extension up to 30 000 hls
- 55 hl (nominal volume) BREWHOUSE
  - Annual beer output 2 500 až 25 000 hls
  - with optional extension up to 50 000 hls