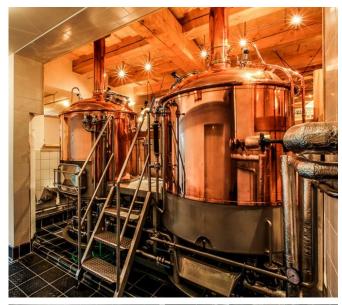

#### **BREWERIES AND MINIBREWERIES**

- **Minibreweries** with a production capacity of 125 hl/year to 50 000 hl/year
- production and assembly facilities in stainless steel or copper in professional workmanship
- optimal technological equipment of the new brewing operation
- proposal for the reconstruction and modernization of the existing traffic
- heating cooking vessels with steam or electricity
- Industrial breweries: Standard production and delivery of equipment for breweries with an annual output of up to 1,000,000 hl of beer.

#### **MINIBREWERIES**

- Various modifications with an annual capacity from 125 to 50,000 hls of beer, with heating of brewing vessels by steam or electricity
- SUPREME QUALITY, RELIABILITY AND LONG SERVICE LIFE
- Brewhouse control
  - Manual
  - Semiautomatic with automatic mash heating
  - Automatic control of the whole brewing process